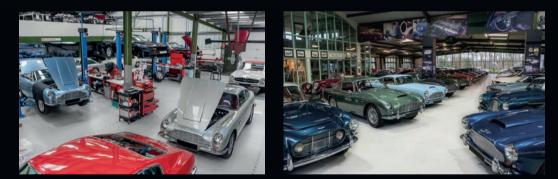

### Showroom

Guests arriving at the Car Barn are greeted by our dedicated Car Sales showroom, housing an ever-changing collection of over 35 cars. The eclectic selection is arranged in columns running the length of the showroom, representing the core of what Car Barn Beamish is all about; sports, prestige and classic cars.

### **Specialist Workshop**

The Car Barn workshop is the home of specialist service, repair and upgrade in the North East. Featuring the state-of-the-art diagnostic equipment to offer workshop services for even the newest supercars, as well as the traditional tools required for rare and desirable classics, our workshop is now also the North East home of service and repair for INEOS automotive.

# The Specialist Workshop

The Car Barn workshop is equipped with state-of-the-art tools and diagnostic equipment that allows us to offer service, repair and upgrade services for everything from British classics to modern exotic supercars. Our classic car services range from traditional maintenance jobs, such as setting points and carb adjustments, to full recommissioning projects that breathe new life into your pride and joy. For owners with more modern prestige cars our reputation as a Ferrari and Bentley specialist is built upon a decade of experience of caring for specialist and performance cars. We also offer a range of annual servicing options that can be tailored to fit the make, model, and history of your car. As the INEOS Automotive Sales and Service agent for the North East, our skills and experience also extend to off-road and 4x4 vehicles; whether rebuilding your four wheel drive car from scratch or simply upgrading its off-road capabilities, Car Barn Beamish are here to help.