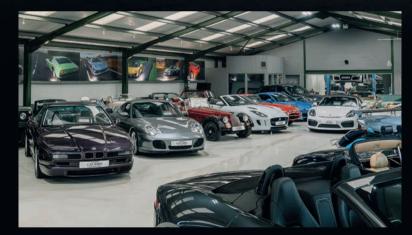

### Showroom

Guests arriving at the Car Barn are greeted by our dedicated Car Sales showroom, housing an ever-changing collection of over 35 cars. The eclectic selection is arranged in columns running the length of the showroom, representing the core of what Car Barn Beamish is all about; sports, prestige and classic cars.

### **Specialist Workshop**

The Car Barn workshop is the home of specialist service, repair and upgrade in the North East. Featuring the state-of-the-art diagnostic equipment to offer workshop services for even the newest supercars, as well as the traditional tools required for rare and desirable classics, our workshop is now also the North East home of service and repair for INEOS automotive.