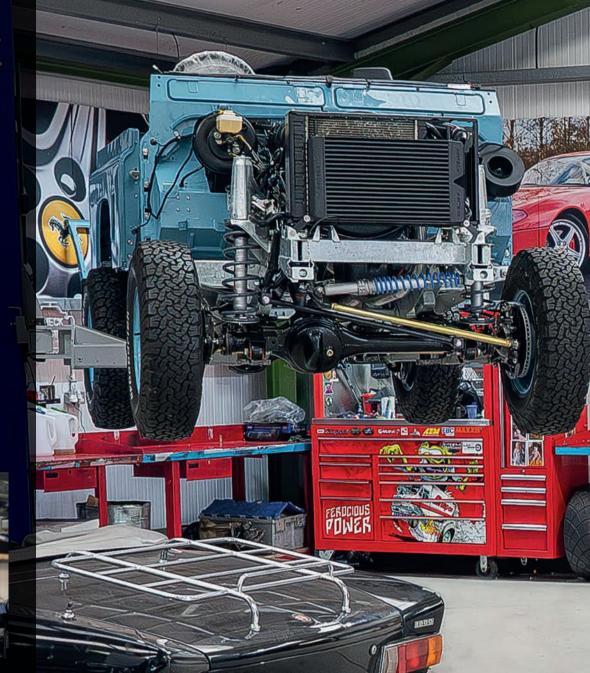

## **CASE STUDY** Land Rover Defender

The owner of this Land Rover Defender 90 initially visited the Car Barn to view a car we had for sale, however during his tour of our facilities he realised that we were the perfect specialist to undertake the restoration of his Land Rover. Our initial investigation uncovered a lot of issues, so the decision was made to rebuild the car from scratch with a new chassis and bulkhead, rebuilt engine, axles and suspension componentry and a colour change to this fetching shade of blue. When finished, this Defender 90 will be better than when it left the factory.