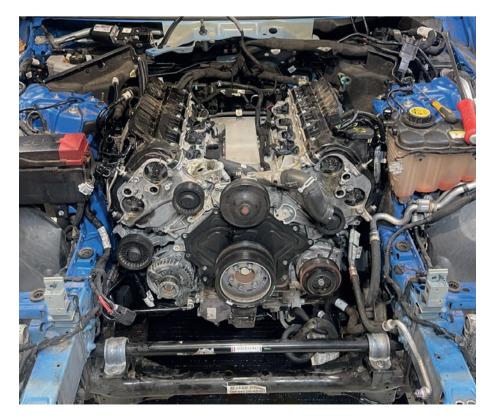

### **Specialist Workshop**

The Car Barn workshop is the home of specialist service, repair and upgrade in the North East. Featuring the state-of-the-art diagnostic equipment to offer workshop services for even the newest supercars, as well as the traditional tools required for rare and desirable classics, our workshop is now also the North East home of service and repair for INEOS automotive.

# The Specialist Workshop

The Car Barn workshop is equipped with state-of-the-art tools and diagnostic equipment that allows us to offer service, repair and upgrade services for everything from British classics to modern exotic supercars. Our classic car services range from traditional maintenance jobs, such as setting points and carb adjustments, to full recommissioning projects that breathe new life into your pride and joy. For owners with more modern prestige cars our reputation as a Ferrari and Bentley specialist is built upon a decade of experience of caring for specialist and performance cars. We also offer a range of annual servicing options that can be tailored to fit the make, model, and history of your car. As the INEOS Automotive Sales and Service agent for the North East, our skills and experience also extend to off-road and 4x4 vehicles; whether rebuilding your four wheel drive car from scratch or simply upgrading its off-road capabilities, Car Barn Beamish are here to help.