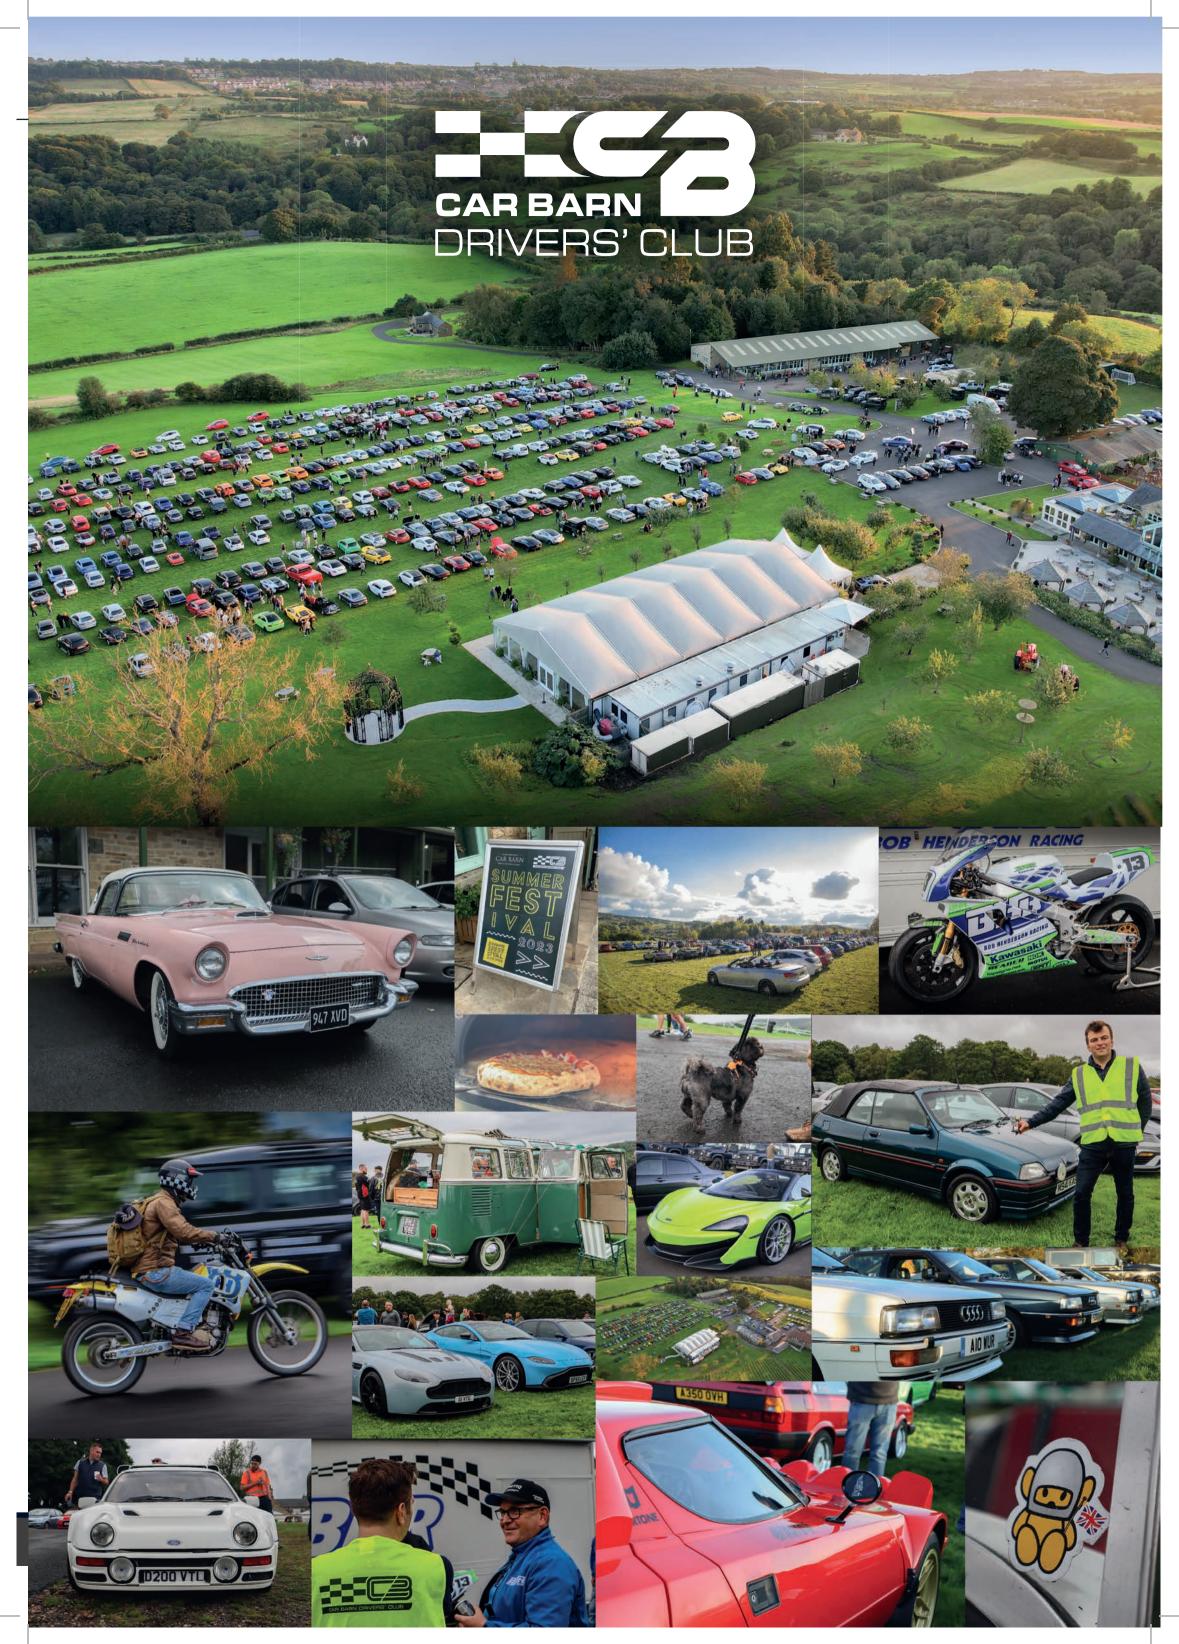

Cementing its place as the go-to destination for enthusiasts in the North East, the Car Barn launched the Car Barn Drivers' Club in 2022. A series of monthly car events, free to attend, drew hundreds of sports, prestige, and classic car owners to Car Barn Beamish. Later that year Car Barn Beamish announced a partnership with INEOS Automotive to be the sales and service agent for the all-new Grenadier 4x4. As well as a continued focus on sports, prestige and classic cars, the INEOS partnership supported a move towards other opportunities in the off-road automotive arena with the expertise to provide workshop services for a wide range of four-wheel-drive cars.

# **Car Barn Drivers' Club**

Established in 2022 and now celebrating its third year of events, the Car Barn Drivers' Club celebrates the unique and varied car culture of the North East of England. One of the North's fastest growing monthly car meets, the Car Barn Drivers' Club is free to attend with visitors encouraged to simply turn up on the night with their sports, prestige or classic car and enjoy the atmosphere.

Each of our events is uniquely themed, and for 2024 we're bringing back some fan-favourites alongside some all-new meets such as "It's Caper Time", themed around the iconic 1969 film,

The Italian Job. The Black Horse Beamish, also part of the Red Row Estate, provides a unique range of food for each event and our showroom is open for guests to view our ever-changing cars for sale.