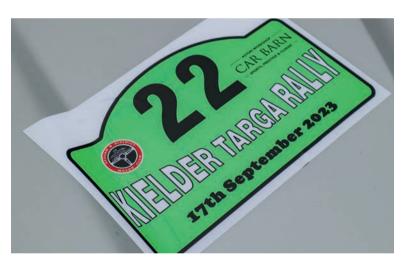

# The Car Barn Kielder Targa Rally

On September 17th 2023 Car Barn Beamish sponsored the inaugural Kielder Targa Rally, organised by Hexham and District Motor Club. The rally was the first of its kind around the world-famous Kielder Forest, close to the Scottish Border and overlapping with the Northumberland National Park. Kielder Forest, the largest man-made woodland in England, has a strong rally heritage with WRC stages held there in the past.