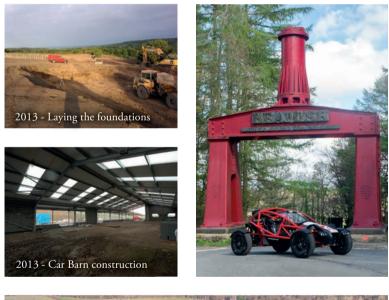

# Our history

### Aston Workshop's diverse "spin off" brand

Hidden away within the Beamishburn Conservation Area lies the Red Row Estate, home to a diverse trilogy of companies with a worldwide reach. Built around the historic hamlet of Red Row, and established nearly 40 years ago by founder Bob Fountain, the Estate comprises of Aston Workshop, the Black Horse Beamish pub and the most recent addition, Car Barn Beamish.

The Car Barn opened over a decade ago as an independent specialist for classic and performance cars. After the acquisition of MacDonald Racing the Car Barn initially operated as Beamish Morgan, the North East's only Morgan franchise dealer, later expanding to become a wider sports and performance brand.