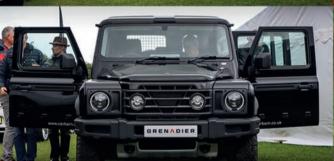

an

An exciting new off-roader with the capabilities to take you further off-road than ever before, the Grenadier is a purpose built 4x4 from INEOS automotive. A dedicated section of our showroom houses a Grenadier on display, as well as an area for customers to specify their new car. We also have a number of demonstrator cars, allowing customers to experience the Grenadier's off-road capability for themselves.

# **INEOS Grenadier** at Car Barn Beamish

Car Barn Beamish are proud to be the North East sales and service agent for INEOS Automotive, manufacturers of the Grenadier 4x4. Built to fill a gap in the market for a utilitarian, no-nonsense off-roader, the Grenadier combines rugged British spirit with German engineering rigour. Having already taken on the world's toughest terrains and weathers through an extensive testing and development programme covering over 1.8 million kilometres in 15 different countries, the Grenadier has arrived at Car Barn Beamish ready for customer deliveries. In an exciting chapter for the Car Barn, INEOS customers will benefit from dealing with an independent specialist established 35 years ago. With a transport service providing door-to-door collection and delivery nationwide and an experienced workshop team on hand to deliver quality servicing and repairs, Car Barn Beamish are ready to support new Grenadier owners through their ownership journey.

# Grenadier

Fusilier

The Grenadier is where INEOS Automotive began; a purpose-built off-roader designed to take you wherever you need to go. Powered by a choice of 3.0L BMW straight-6 engines mated to an 8-speed automatic transmission, the permanent four-wheel drive Grenadier features a galvanised steel body over a full box-sectioned ladder frame for exceptional off-road capabilities. A two-speed transfer case, centre locking differential and Carraro beam axles front and rear are standard equipment, while the Grenadier is designed to be a 'blank canvas' with a range of optional equipment to suit each individual owner including winches, roof racks and pop-out safari windows.