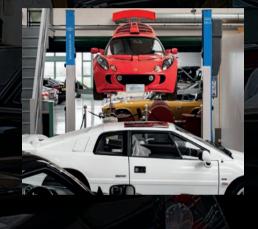

### **Specialist Workshop**

The Car Barn workshop is the home of specialist service, repair and upgrade in the North East. Featuring the state-of-the-art diagnostic equipment to offer workshop services for even the newest supercars, as well as the traditional tools required for rare and desirable classics, our workshop is now also the North East home of service and repair for INEOS automotive.

# The Specialist Workshop

The Car Barn workshop is equipped with state-of-the-art tools and diagnostic equipment that allows us to offer service, repair and upgrade services for everything from British classics to modern exotic supercars. Our classic car services range from traditional maintenance jobs, such as setting points and carb adjustments, to full recommissioning projects that breathe new life into your pride and joy. For owners with more modern prestige cars our reputation as a Ferrari and Bentley specialist is built upon a decade of experience of caring for specialist and performance cars. We also offer a range of annual servicing options that can be tailored to fit the make, model, and history of your car. As the INEOS Automotive Sales and Service agent for the North East, our skills and experience also extend to off-road and 4x4 vehicles; whether rebuilding your four wheel drive car from scratch or simply upgrading its off-road capabilities, Car Barn Beamish are here to help.