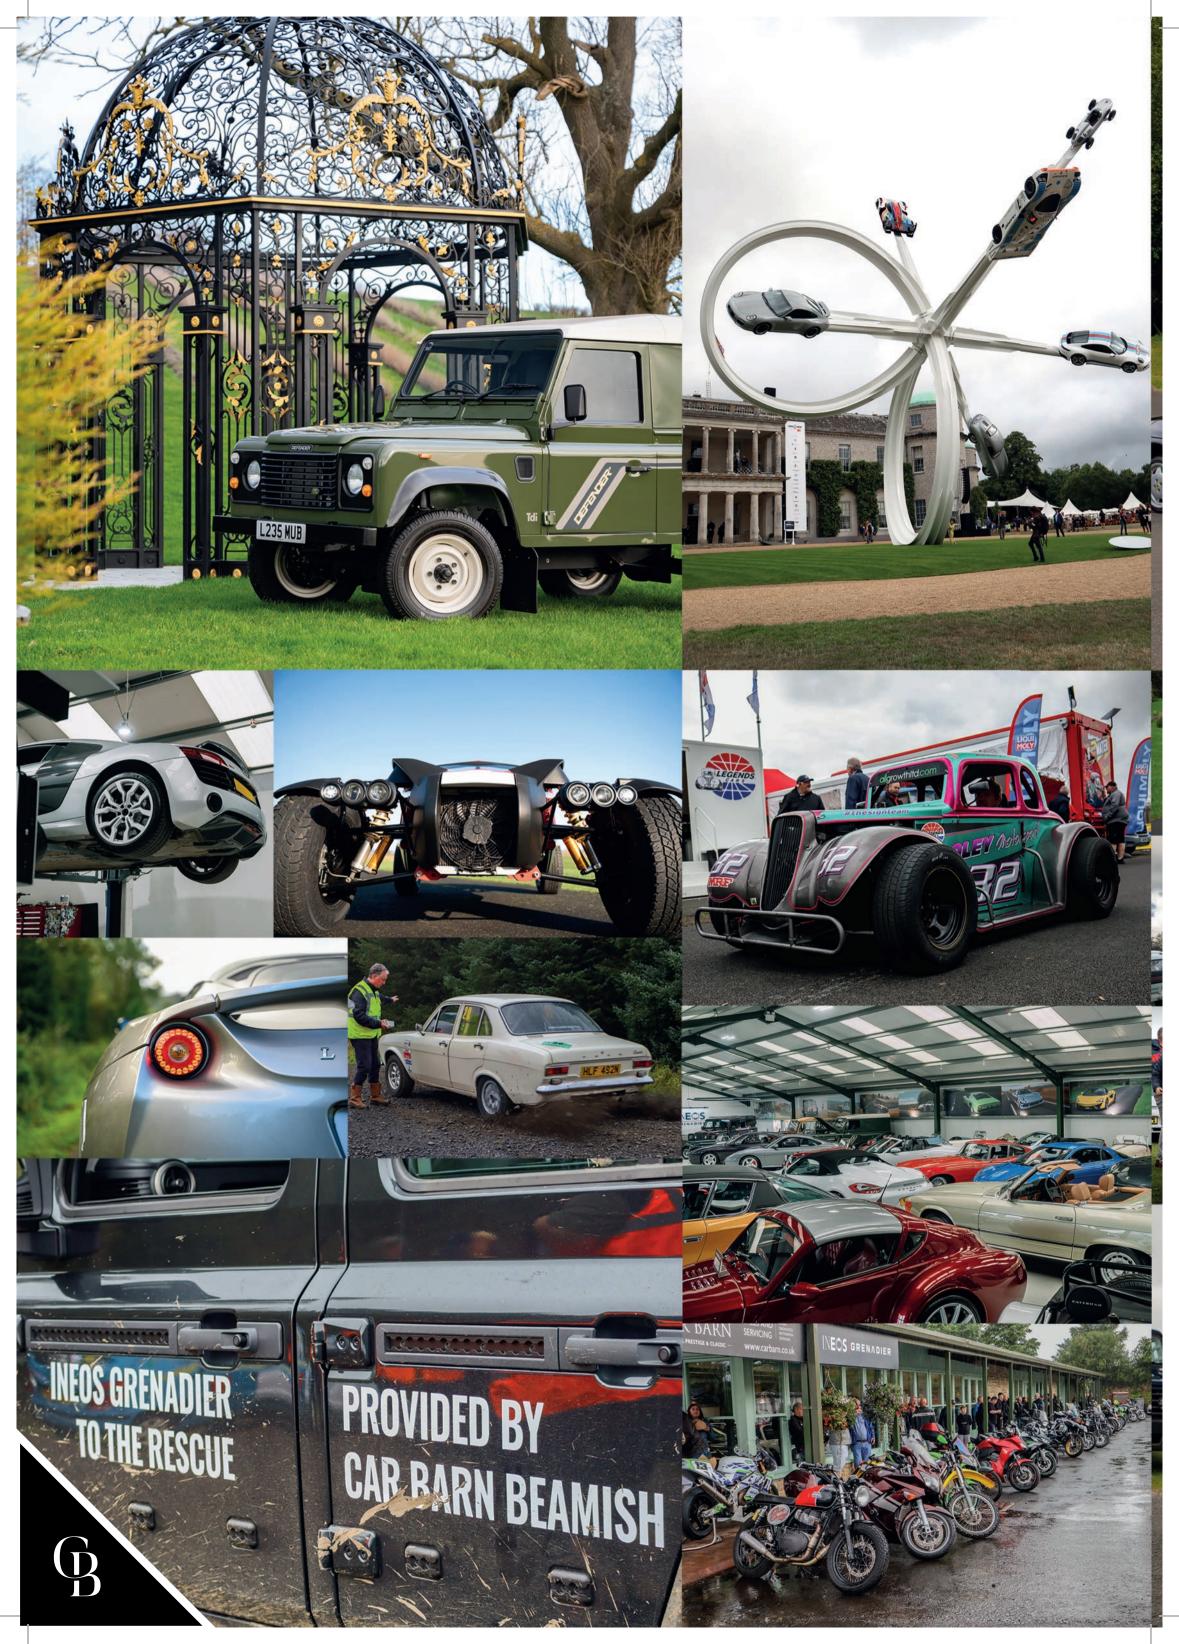

# Car Barn, Beamish, a year in pictures

INEOS GRENADIER

ALES AND

CAR BARN

9 = 0