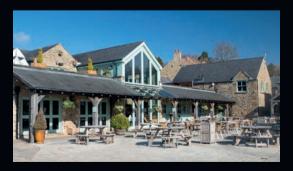

## **Black Horse Beamish**

### *Stay with us on site*

Established over 300 years ago and lying at the very heart of the Red Row Estate is the Black Horse Beamish pub. Partnering with the Car Barn for the Car Barn Drivers' Club events, and offering hospitality to our customers through the Service and Stay offer, the Black Horse offers a unique extra dimension to our automotive destination. A pub, restaurant, and wedding venue, the Black Horse also offers accommodation including two cottages and a number of hotel rooms, all of which are in regular use by Car Barn customers visiting from further afield.

This is complemented by our beautiful 300 year old gastro pub, the Black Horse Beamish who's restaurant offers some of the finest dining in the area. Our base in the North East countryside is only half a mile from the world-famous Beamish Open Air Museum and is also within easy driving distance of some great countryside and coastal driving roads.