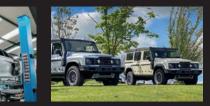

an

An exciting new off-roader with the capabilities to take you further off-road than ever before, the Grenadier is a purpose built 4x4 from INEOS automotive. A dedicated section of our showroom houses a Grenadier on display, as well as an area for customers to specify their new car. We also have a number of demonstrator cars, allowing customers to experience the Grenadier's off-road capability for themselves.

# Grenadier

Fusilier

The Grenadier is where INEOS Automotive began; a purpose-built off-roader designed to take you wherever you need to go. Powered by a choice of 3.0L BMW straight-6 engines mated to an 8-speed automatic transmission, the permanent four-wheel drive Grenadier features a galvanised steel body over a full box-sectioned ladder frame for exceptional off-road capabilities. A two-speed transfer case, centre locking differential and Carraro beam axles front and rear are standard equipment, while the Grenadier is designed to be a 'blank canvas' with a range of optional equipment to suit each individual owner including winches, roof racks and pop-out safari windows.