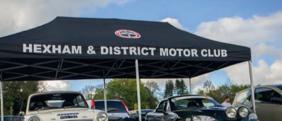

# The Car Barn Kielder Targa Rally

On September 17th 2023 Car Barn Beamish sponsored the inaugural Kielder Targa Rally, organised by Hexham and District Motor Club. The rally was the first of its kind around the world-famous Kielder Forest, close to the Scottish Border and overlapping with the Northumberland National Park. Kielder Forest, the largest man-made woodland in England, has a strong rally heritage with WRC stages held there in the past.

The event was oversubscribed, with 50 crews from around the country

village. In true 'Kielder Killer' fashion seven cars had to drop out due to mechanical issues before the half way point, such is the harshness of the terrain on rally-prepared vehicles. The eventual winners were the crew of Car 11, Elliott and Sam Stafford. They had made the trip north with their Mazda MX-5 from Shropshire to compete and were delighted to come away with an overall victory.

"It's been months and months of hard work", said Co-Organiser Ali Procter, "but we are so pleased it's been well received by all of the competitors. We had over 50 volunteer marshals standing outside in the forest during the day, in variable weather, we are most grateful for their support. We also must thank Forestry England for their support during the event too."

A Targa Rally is a new form of motorsport designed to allow entry to standard road cars, although most competitors choose to modify their cars to stand up to the rigours of fast off-road driving. It's a very affordable way to enjoy motorsport and is quickly growing as a popular form of clubman motorsport. For more information on the Car Barn Kielder Targa Rally, visit