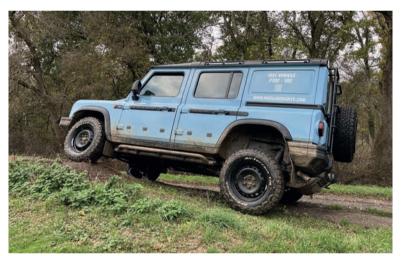

# The Car Barn Kielder Targa Rally

On September 17th 2023 Car Barn Beamish sponsored the inaugural Kielder Targa Rally, organised by Hexham and District Motor Club. The rally was the first of its kind around the world-famous Kielder Forest, close to the Scottish Border and overlapping with the Northumberland National Park. Kielder Forest, the largest man-made woodland in England, has a strong rally heritage with WRC stages held there in the past.

The event was oversubscribed, with 50 crews from around the country

village. In true 'Kielder Killer' fashion seven cars had to drop out due to mechanical issues before the half way point, such is the harshness of the terrain on rally-prepared vehicles. The eventual winners were the crew of Car 11, Elliott and Sam Stafford. They had made the trip north with their Mazda MX-5 from Shropshire to compete and were delighted to come away with an overall victory.

A Targa Rally is a new form of motorsport designed to allow entry to standard road cars, although most competitors choose to modify their cars to stand up to the rigours of fast off-road driving. It's a very affordable way to enjoy motorsport and is quickly growing as a popular form of clubman motorsport. For more information on the Car Barn Kielder Targa Rally, visit