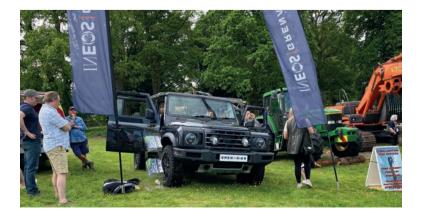

# Car Barn visits the Northumberland County Show

As a purpose built off-roader, the INEOS Grenadier was perfectly at home at the 2023 Northumberland County Show. We had two cars on display in front of the 30,000 attendees that made their way to Bywell, Northumberland on May 27th, with the first on our dedicated Car Barn Beamish stand. Our 5-seater demonstrator vehicle was the star of the stand, with visitors invited to get to know the all-new 4x4 in person. We also took our 2-seat commercial demonstrator to the County Show, displayed as part of the Forestry Commission stand, to show how a more utilitarian version of the Grenadier could be of use to the agricultural professionals in attendance at the event. With the introduction of the Quartermaster pick-up, the Grenadier is quickly becoming a top choice for commercial and agricultural customers.