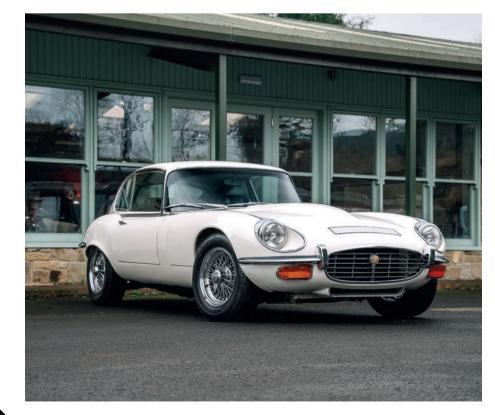

## **CASE STUDY** Jaguar E-Type V12

G

The Car Barn are able to undertake small jobs to full restorations, but often we find a car in need of a more sympathetic recommissioning to return it to the road. This E-Type was in decent condition but couldn't be driven due to a number of mechanical issues. Our initial inspection revealed a heavily worn clutch and damaged flywheel which we then replaced. With the new clutch fitted and the car driving, the overdrive was audibly damaged; we removed the gearbox and overdrive for rebuild, then fitted it back into the car. After a full service, the car was ready to be enjoyed once again.