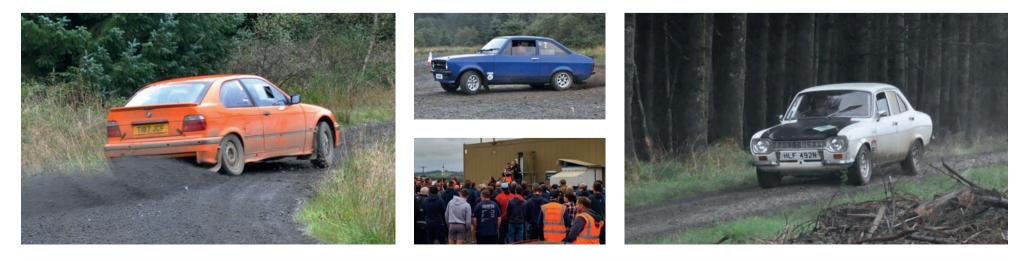

# The Car Barn Kielder Targa Rally

On September 17th 2023 Car Barn Beamish sponsored the inaugural Kielder Targa Rally, organised by Hexham and District Motor Club. The rally was the first of its kind around the world-famous Kielder Forest, close to the Scottish Border and overlapping with the Northumberland National Park. Kielder Forest, the largest man-made woodland in England, has a strong rally heritage with WRC stages held there in the past.

The event was oversubscribed, with 50 crews from around the country

village. In true 'Kielder Killer' fashion seven cars had to drop out due to mechanical issues before the half way point, such is the harshness of the terrain on rally-prepared vehicles. The eventual winners were the crew of Car 11, Elliott and Sam Stafford. They had made the trip north with their Mazda MX-5 from Shropshire to compete and were delighted to come away with an overall victory.

"It's been months and months of hard work", said Co-Organiser Ali Procter, "but we are so pleased it's been well received by all of the competitors. We had over 50 volunteer marshals standing outside in the forest during the day, in variable weather, we are most grateful for their support. We also must thank Forestry England for their support during the event too."