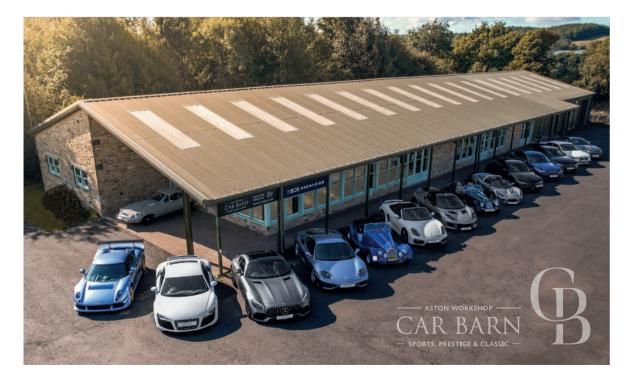

# **Our facilities**

Car Barn Beamish is the newest of three companies situated on the Red Row Estate, a 37-acre site that also encompasses the Black Horse Beamish pub and Aston Workshop. The premier independent sports, prestige and classic specialist in the North East of England, the Car Barn was established over a decade ago to offer sales, service, repair and upgrade services to the bustling scene of car enthusiasts in the North.

As well as the Car Barn specific showroom and workshop our team can call on the expertise and equipment of Aston Workshop, and the fantastic hospitality of the Black Horse pub. Visitors to this automotive hub can always be sure of a warm welcome; our team are happy to chat and discuss your car needs and give you a tour of our expansive facilities.