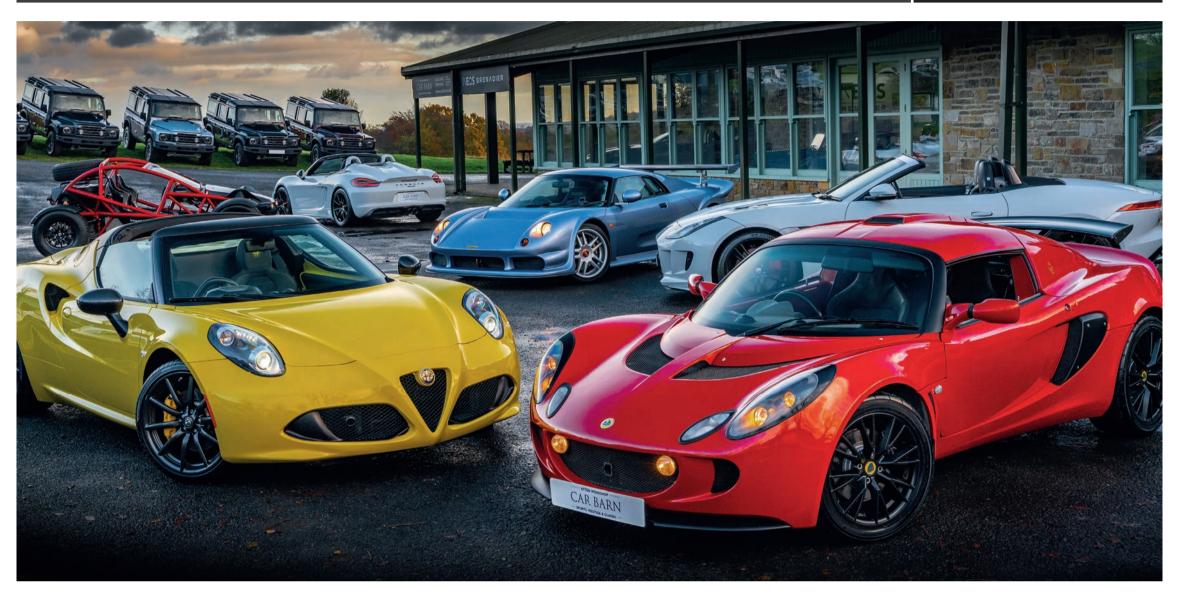

### Showroom

Guests arriving at the Car Barn are greeted by our dedicated Car Sales showroom, housing an ever-changing collection of over 35 cars. The eclectic selection is arranged in columns running the length of the showroom, representing the core of what Car Barn Beamish is all about; sports, prestige and classic cars.

A thorough redesign of the Car Barn facility in 2023 updated the workshop, showroom, and sales office, complete with a dedicated INEOS Grenadier area which includes merchandise sales and specification tools. With over 35 cars in stock the Car Barn's reputation as an independent specialist has only grown since its inception, and visitors to the Car Barn will regularly be greeted by anything from nimble British sports cars from Lotus and Caterham to exotic supercars and sought-after classics. Car Barn Beamish, part of the historic Red Row Estate and only a stone's throw from the world-famous Beamish open-air museum, has become the North's premier destination for automotive enthusiasts.