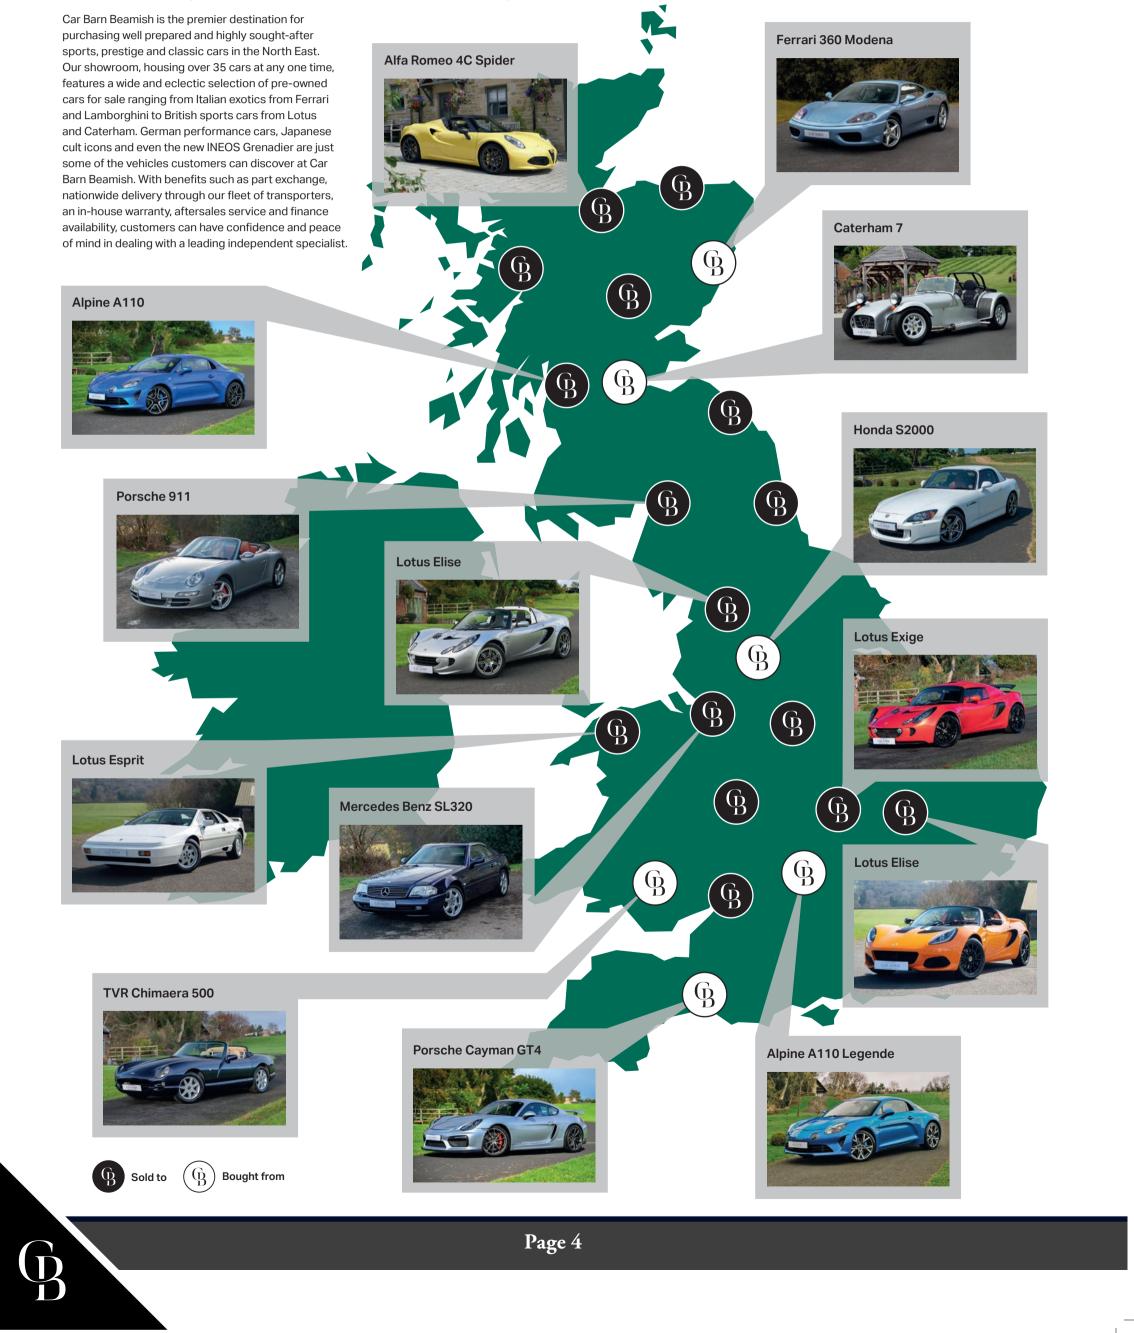

### Showroom

Guests arriving at the Car Barn are greeted by our dedicated Car Sales showroom, housing an ever-changing collection of over 35 cars. The eclectic selection is arranged in columns running the length of the showroom, representing the core of what Car Barn Beamish is all about; sports, prestige and classic cars.

# Nationwide car sales

Scan to view more sports, prestige and classic vehicles

See our website for latest stock: carbarn.co.uk/cars-for-sale

Visit our YouTube channel **YouTube** 

Car Barn Beamish is the number one destination for sports, prestige and classic cars in the North East, so there's nowhere better to place your car for sale. We pride ourselves on our transparent and flexible options for selling your car; we can either buy your car directly, or you could consign it to our showroom allowing us to sell it on your behalf. While your car is on consignment we charge no up-front fees, and sales are only made when they align with the agreed price. Professional print and digital marketing, including placement in leading magazines such as Evo and Octane, as well as excellent photography amongst the beautiful County Durham countryside, are just a few of the benefits we can bring to selling your car.