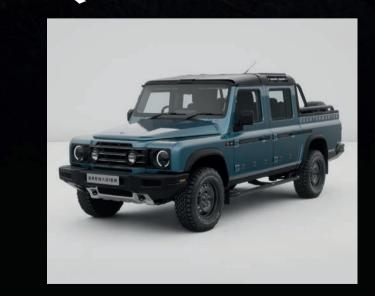

# Quartermaster

The Quartermaster was introduced at Goodwood Festival of Speed 2023, with deliveries beginning in 2024. A pick-up variant of the Grenadier, the Quartermaster offers even more versatility carrying awkward loads on extreme off-road terrain. A sizeable load bay, paired with unrivalled off-road capability among pick-ups, means you can carry even the most impractical cargo to remote destinations. Featuring the same drivetrain as the Grenadier, as well as the same ground clearance and wading capability, the Quartermaster is 545mm longer allowing for an extended load bed (capable of carrying 760kg) with minimal sacrifice to interior space. Contact us now to place your order.