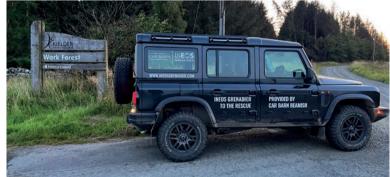

# **INEOS Grenadier** at Car Barn Beamish

Car Barn Beamish are proud to be the North East sales and service agent for INEOS Automotive, manufacturers of the Grenadier 4x4. Built to fill a gap in the market for a utilitarian, no-nonsense off-roader, the Grenadier combines rugged British spirit with German engineering rigour. Having already taken on the world's toughest terrains and weathers through an extensive testing and development programme covering over 1.8 million kilometres in 15 different countries, the Grenadier has arrived at Car Barn Beamish ready for customer deliveries. In an exciting chapter for the Car Barn, INEOS customers will benefit from dealing with an independent specialist established 35 years ago. With a transport service providing door-to-door collection and delivery nationwide and an experienced workshop team on hand to deliver quality servicing and repairs, Car Barn Beamish are ready to support new Grenadier owners through their ownership journey.

# Car Barn visits the Northumberland County Show

As a purpose built off-roader, the INEOS Grenadier was perfectly at home at the 2023 Northumberland County Show. We had two cars on display in front of the 30,000 attendees that made their way to Bywell, Northumberland on May 27th, with the first on our dedicated Car Barn Beamish stand. Our 5-seater demonstrator vehicle was the star of the stand, with visitors invited to get to know the all-new 4x4 in person. We also took our 2-seat commercial demonstrator to the County Show, displayed as part of the Forestry Commission stand, to show how a more utilitarian version of the Grenadier could be of use to the agricultural professionals in attendance at the event. With the introduction of the Quartermaster pick-up, the Grenadier is quickly becoming a top choice for commercial and agricultural customers.