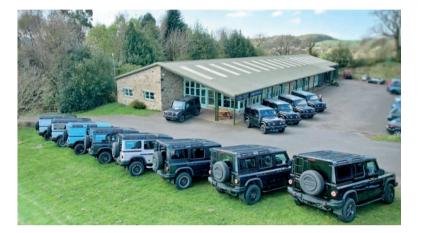

### **Specialist Workshop**

The Car Barn workshop is the home of specialist service, repair and upgrade in the North East. Featuring the state-of-the-art diagnostic equipment to offer workshop services for even the newest supercars, as well as the traditional tools required for rare and desirable classics, our workshop is now also the North East home of service and repair for INEOS automotive.

# **INEOS Grenadier** at Car Barn Beamish

Car Barn Beamish are proud to be the North East sales and service agent for INEOS Automotive, manufacturers of the Grenadier 4x4. Built to fill a gap in the market for a utilitarian, no-nonsense off-roader, the Grenadier combines rugged British spirit with German engineering rigour. Having already taken on the world's toughest terrains and weathers through an extensive testing and development programme covering over 1.8 million kilometres in 15 different countries, the Grenadier has arrived at Car Barn Beamish ready for customer deliveries. In an exciting chapter for the Car Barn, INEOS customers will benefit from dealing with an independent specialist established 35 years ago. With a transport service providing door-to-door collection and delivery nationwide and an experienced workshop team on hand to deliver quality servicing and repairs, Car Barn Beamish are ready to support new Grenadier owners through their ownership journey.