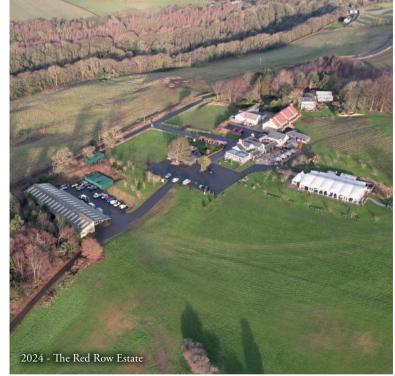

## The Home of Sports, Prestige, and **Classic Cars in the North East** PROUD TO **BE BASED IN**

Found nestled in the historic hills of County Durham, Car Barn Beamish has become the premier destination for automotive enthusiasts in the North East of England. Part of the Red Row Estate that encompasses sister companies Aston Workshop and the Black Horse Beamish pub, the Car Barn was established over a decade ago to handle the sale, service, repair, and upgrade of a wide range of cars. Since then, the Car Barn has grown, with a dedicated team of experienced staff operating out of a 9,000 sq. ft facility. Car Barn Beamish has gone from strength to strength since its inception, adding more capabilities and widening its reach as one of the country's leading independent specialists. Over the following 16 pages you'll get a taste of the breadth and diversity of our work. Whether we're selling a lightweight British sports car, carrying out a service on an exotic supercar, upgrading

# **Our facilities**

Car Barn Beamish is the newest of three companies situated on the Red Row Estate, a 37-acre site that also encompasses the Black Horse Beamish pub and Aston Workshop. The premier independent sports, prestige and classic specialist in the North East of England, the Car Barn was established over a decade ago to offer sales, service, repair and upgrade services to the bustling scene of car enthusiasts in the North.

As well as the Car Barn specific showroom and workshop our team can call on the expertise and equipment of Aston Workshop, and the fantastic hospitality of the Black Horse pub. Visitors to this automotive hub can always be sure of a warm welcome; our team are happy to chat and discuss your car needs and give you a tour of our expansive facilities.

### Aston Workshop's diverse "spin off" brand

Hidden away within the Beamishburn Conservation Area lies the Red Row Estate, home to a diverse trilogy of companies with a worldwide reach. Built around the historic hamlet of Red Row, and established nearly 40 years ago by founder Bob Fountain, the Estate comprises of Aston Workshop, the Black Horse Beamish pub and the most recent addition, Car Barn Beamish.