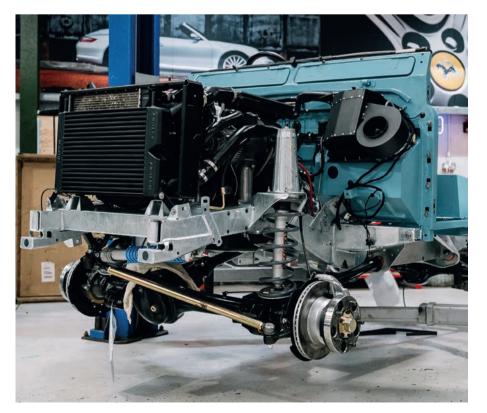

## **CASE STUDY** Land Rover Defender

The owner of this Land Rover Defender 90 initially visited the Car Barn to view a car we had for sale, however during his tour of our facilities he realised that we were the perfect specialist to undertake the restoration of his Land Rover. Our initial investigation uncovered a lot of issues, so the decision was made to rebuild the car from scratch with a new chassis and bulkhead, rebuilt engine, axles and suspension componentry and a colour change to this fetching shade of blue. When finished, this Defender 90 will be better than when it left the factory.